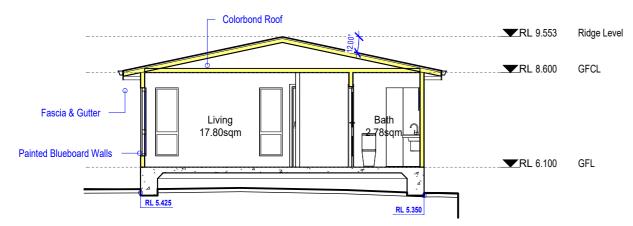

## **East Elevation** 3 1:100







## **South Elevation** 2





| NOTE:                                                                                                                                                               |
|---------------------------------------------------------------------------------------------------------------------------------------------------------------------|
| * Architectural documents are to be read in conjunction with relevant structural, fire service, mechanical, hydraulic, electrical, civil and landscaping documents. |
| * Do not scale drawings. Use figured dimensions only. Inform Architect of any conflict                                                                              |
| between site condiitons and documents. Contractor to verify all dimensions on site efo