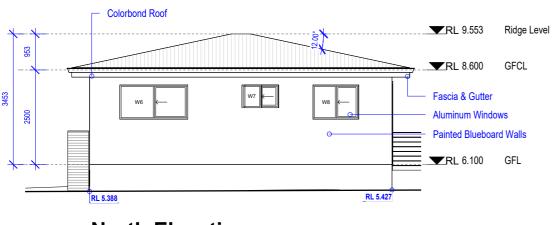

## **East Elevation** 3 1:100







## **South Elevation** 2





| NOTE:                                                                                                                                                               |
|---------------------------------------------------------------------------------------------------------------------------------------------------------------------|
| * Architectural documents are to be read in conjunction with relevant structural, fire service, mechanical, hydraulic, electrical, civil and landscaping documents. |
| * Do not scale drawings. Use figured dimensions only. Inform Architect of any conflict                                                                              |
| between site condiitons and documents. Contractor to