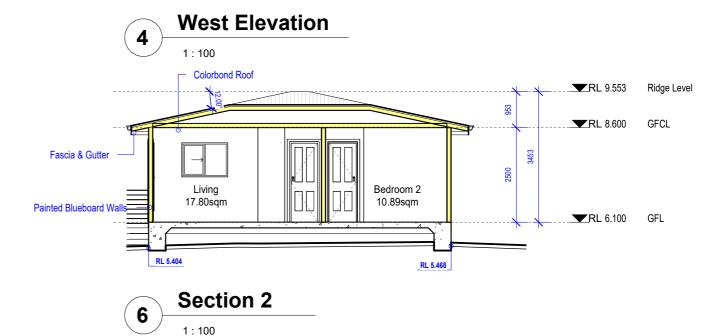

## **East Elevation** 3 1:100







## **South Elevation** 2





| NOTE:                                                                                                                                                               |
|---------------------------------------------------------------------------------------------------------------------------------------------------------------------|
| * Architectural documents are to be read in conjunction with relevant structural, fire service, mechanical, hydraulic, electrical, civil and landscaping documents. |
| * Do not scale drawings. Use figured dimensions only. Inform Architect of any conflict                                                                              |
| between site condiitons and documents. Contractor to verify all dimensions on site efo