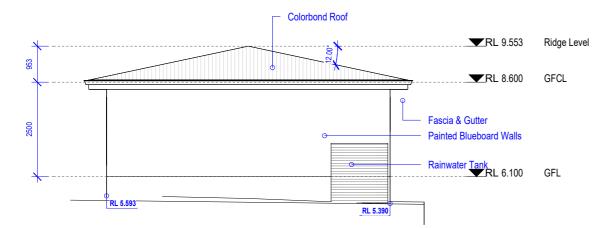

## **South Elevation** 2

| NOTE:                                                                                                                                                               |
|---------------------------------------------------------------------------------------------------------------------------------------------------------------------|
| * Architectural documents are to be read in conjunction with relevant structural, fire service, mechanical, hydraulic, electrical, civil and landscaping documents. |
| * Do not scale drawings. Use figured dimensions only. Inform Architect of any conflict                                                                              |
| between site condiitons and documents. Contractor to verify all dimensions on site efo                                                                              |
| commencing work.                                                                                                                                                    |