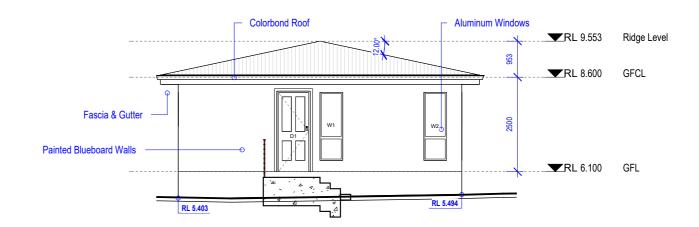

## **East Elevation** 3 1:100







## **South Elevation** 2





| NOTE:                                                                                                                                                               |
|---------------------------------------------------------------------------------------------------------------------------------------------------------------------|
| * Architectural documents are to be read in conjunction with relevant structural, fire service, mechanical, hydraulic, electrical, civil and landscaping documents. |
| * Do not scale drawings. Use figured dimensions only. Inform Architect of any conflict                                                                              |
| between site condiitons and documents. Contractor to verify all dimensions on site efo