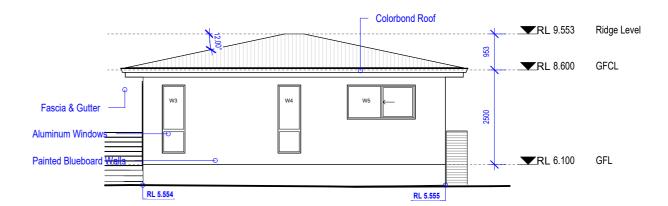

## **South Elevation** 2

| NOTE:                                                                                                                                                               |
|---------------------------------------------------------------------------------------------------------------------------------------------------------------------|
| * Architectural documents are to be read in conjunction with relevant structural, fire service, mechanical, hydraulic, electrical, civil and landscaping documents. |
| * Do not scale drawings. Use figured dimensions only. Inform Architect of any conflict                                                                              |
| between site condiitons and documents. Contractor to verify all dimensions on site efo                                                                              |
| commencing work.                                                                                                                                                    |